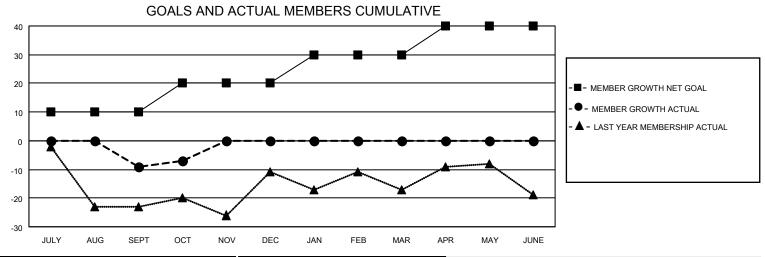

## LOCATION ALASKA District 49 B Results as of: 10/31/2022

| Clubs RESULTS FOR 2022-2023 |   |   |   | Members RESULTS FOR 2022-2023 |    |    |    |
|-----------------------------|---|---|---|-------------------------------|----|----|----|
|                             |   |   |   |                               |    |    |    |
| JULY/AUG/SEPT               | 1 | 0 | 0 | JULY/AUG/SEPT                 | 10 | 14 | 21 |
| OCT/NOV/DEC                 | 0 | 0 | 0 | OCT/NOV/DEC                   | 10 | 3  | 1  |
| JAN/FEB/MAR                 | 0 | 0 | 0 | JAN/FEB/MAR                   | 10 | 0  | 0  |
| APR/MAY/JUNE                | 0 | 0 | 0 | APR/MAY/JUNE                  | 10 | 0  | 0  |